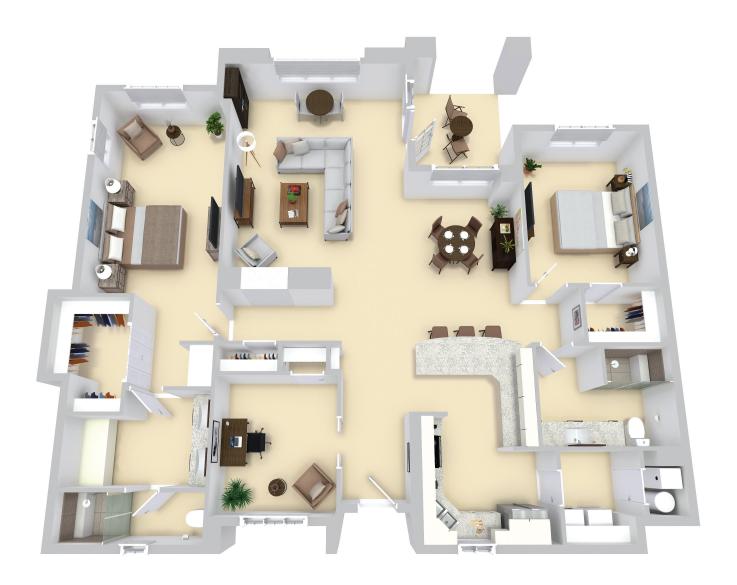

ities:**

- Floor plan designs ranging in size from 1,803 Sq Ft to 2,187 Sq Ft
- · All floor and window coverings
- Individual climate controls (heating/air conditioning)
- Fully equipped kitchen featuring self-cleaning gas oven, built-in space maker microwave oven, garbage disposal, dishwasher, and refrigerator with icemaker
- · Washer and dryer
- · Generous walk-in closets
- Enclosed patio or balcony
- · Attached garage
- · Smoke detectors and sprinkler systems

**Please note:** Some new amenities like the Fore Restaurant, outdoor pool and virtual golf experience will not be operational until the Expansion is completed.

<sup>\*</sup> Excluding level of care charges

### **PRIMROSE**

# 1,803 sq ft | 2 Bedrooms | 2 Bath | Den



### **CLOVER**

# 1,928 sq ft | 2 Bedrooms | 2 Bath | Den



### **LAVENDER**

# 2,187 sq ft | 2 Bedrooms | 2.5 Bath | Den