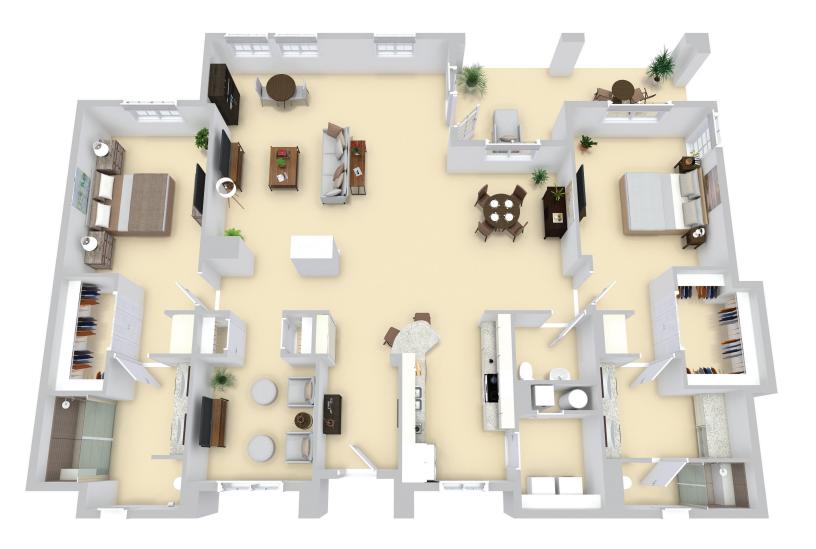

o 2,187 Sq Ft
- · All floor and window coverings
- Individual climate controls (heating/air conditioning)
- Fully equipped kitchen featuring self-cleaning gas oven, built-in space maker microwave oven, garbage disposal, dishwasher, and refrigerator with icemaker
- · Washer and dryer
- · Generous walk-in closets
- Enclosed patio or balcony
- · Attached garage
- · Smoke detectors and sprinkler systems

**Please note:** Some new amenities like the Fore Restaurant, outdoor pool and virtual golf experience will not be operational until the Expansion is completed.

<sup>\*</sup> Excluding level of care charges

### **PRIMROSE**

# 1,803 sq ft | 2 Bedrooms | 2 Bath | Den



### **CLOVER**

# 1,928 sq ft | 2 Bedrooms | 2 Bath | Den



### **LAVENDER**

# 2,187 sq ft | 2 Bedrooms | 2.5 Bath | Den