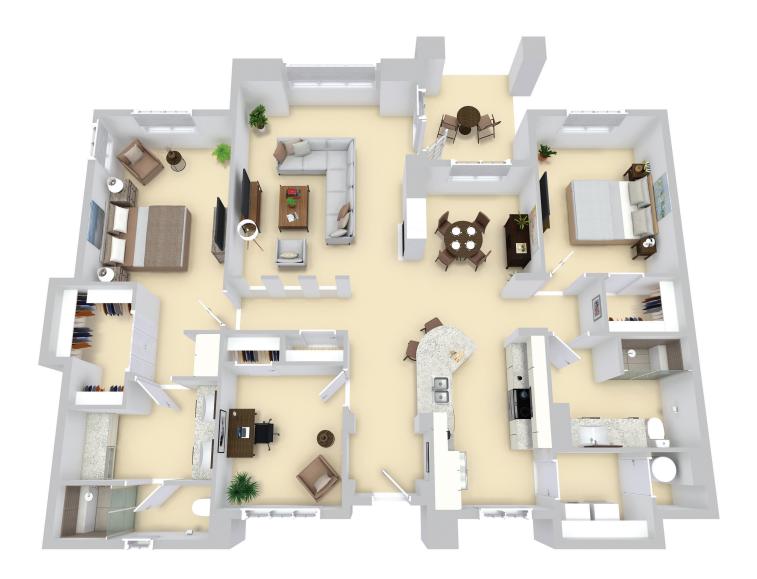

ices including licensed rehabilitative therapies

#### **Amenities:**

- Floor plan designs ranging in size from 1,803 Sq Ft to 2,187 Sq Ft
- · All floor and window coverings
- Individual climate controls (heating/air conditioning)
- Fully equipped kitchen featuring self-cleaning gas oven, built-in space maker microwave oven, garbage disposal, dishwasher, and refrigerator with icemaker
- · Washer and dryer
- · Generous walk-in closets
- Enclosed patio or balcony
- · Attached garage
- · Smoke detectors and sprinkler systems

**Please note:** Some new amenities like the Fore Restaurant, outdoor pool and virtual golf experience will not be operational until the Expansion is completed.

<sup>\*</sup> Excluding level of care charges

### **PRIMROSE**

# 1,803 sq ft | 2 Bedrooms | 2 Bath | Den



### **CLOVER**

# 1,928 sq ft | 2 Bedrooms | 2 Bath | Den



### **LAVENDER**

# 2,187 sq ft | 2 Bedrooms | 2.5 Bath | Den