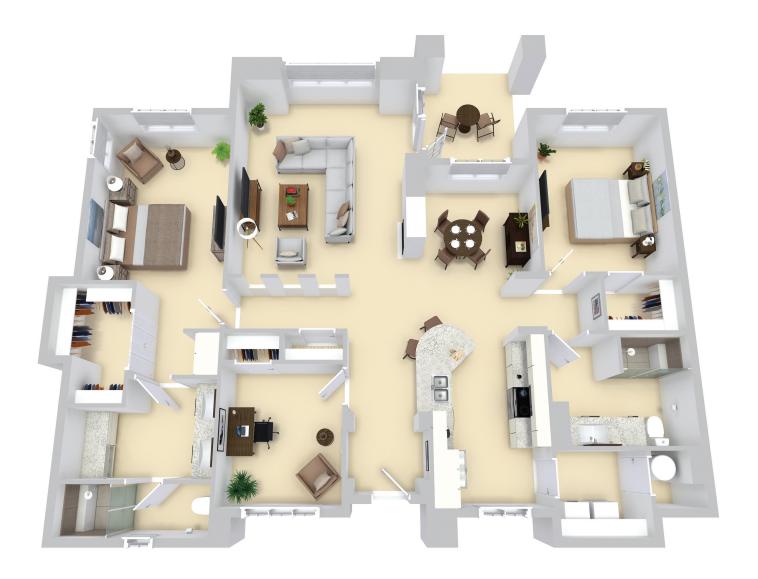

me healthcare provider

#### **Amenities:**

- Floor plan designs ranging in size from 1,803 Sq Ft to 2,187 Sq Ft
- All floor and window coverings
- Individual climate controls (heating/air conditioning)
- Fully equipped kitchen featuring self-cleaning gas oven, built-in space maker microwave oven, garbage disposal, dishwasher, and refrigerator with filtered ice and water dispenser
- · Washer and dryer
- · Generous walk-in closets
- · Covered patios or balconies
- · Attached garage
- · Smoke detectors and sprinkler systems

**Please note:** Some new amenities like the Fore Restaurant, outdoor pool and virtual golf experience will not be operational until the Expansion is completed.

<sup>\*</sup> Excluding level of care charges

### **PRIMROSE**

# 1,803 sq ft | 2 Bedrooms | 2 Bath | Den



### **CLOVER**

# 1,928 sq ft | 2 Bedrooms | 2 Bath | Den



### **LAVENDER**

## 2,187 sq ft | 2 Bedrooms + Den | 2.5 Baths



\*Tile roof

Note: Some without column