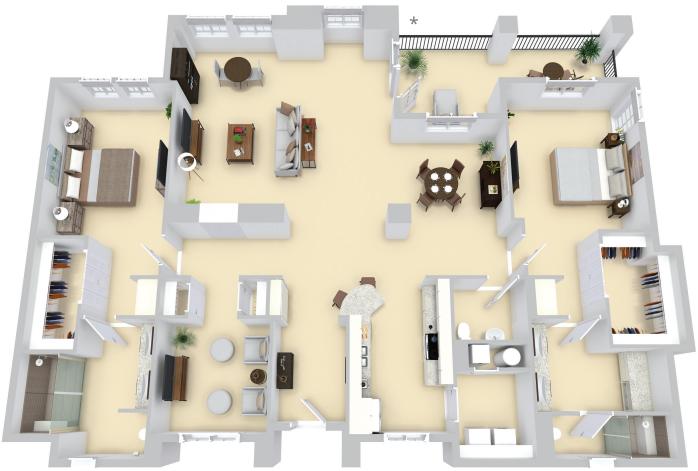

### **LAVENDER**

## 2,187 sq ft | 2 Bedrooms + Den | 2.5 Baths

\*Tile roof

Note: Some without column