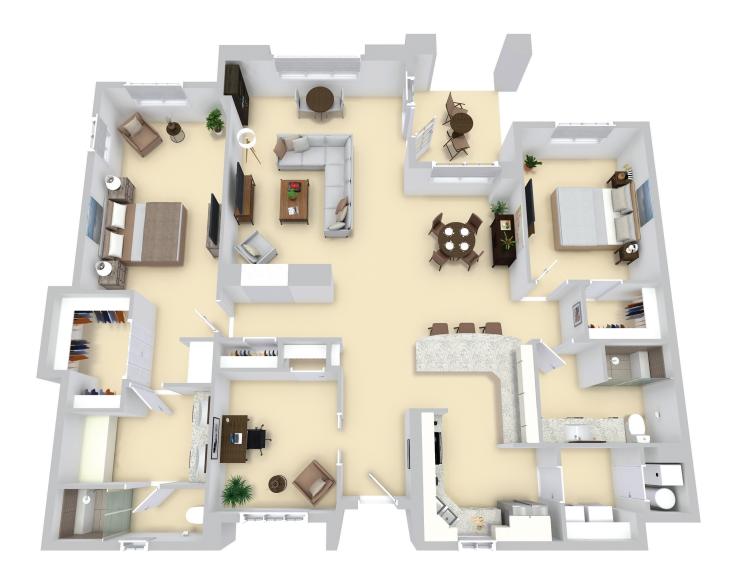

igns ranging in size from 1,803 Sq Ft to 2,187 Sq Ft
- All floor and window coverings
- Individual climate controls (heating/air conditioning)
- Fully equipped kitchen featuring self-cleaning gas oven, built-in space maker microwave oven, garbage disposal, dishwasher, and refrigerator with filtered ice and water dispenser
- · Washer and dryer
- · Generous walk-in closets
- · Covered patios or balconies
- · Attached garage
- · Smoke detectors and sprinkler systems

**Please note:** Some new amenities like the Fore Restaurant, outdoor pool and virtual golf experience will not be operational until the Expansion is completed.

<sup>\*</sup> Excluding level of care charges

### **PRIMROSE**

# 1,803 sq ft | 2 Bedrooms | 2 Bath | Den



### **CLOVER**

# 1,928 sq ft | 2 Bedrooms | 2 Bath | Den



### **LAVENDER**

## 2,187 sq ft | 2 Bedrooms + Den | 2.5 Baths



\*Tile roof

Note: Some without column